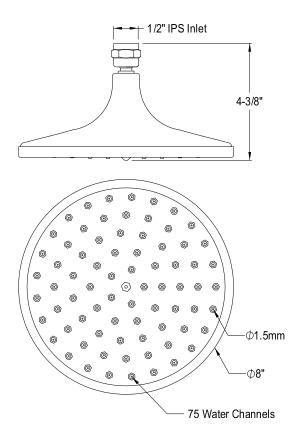

## MODEL#:**DK1281**PRODUCT SPECIFICATION SHEET

**Note:** Photo above and Drawing below shows overall style of the product, handle styles may be different to the product model number this specification sheet is refering to.

## **DESCRIPTION:**

Heritage 8" Dia. Brs Swr Head, 75 Jets, Cp