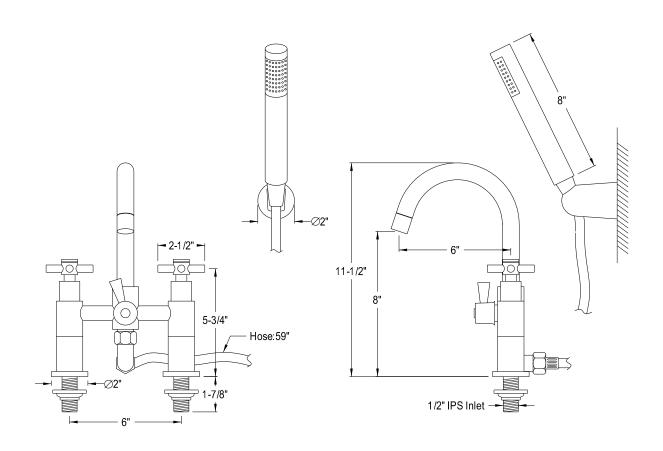

## MODEL#:**ES8258EX**PRODUCT SPECIFICATION SHEET

**Note:** Photo above and Drawing below shows overall style of the product, handle styles may be different to the product model number this specification sheet is refering to.

## **DESCRIPTION:**

Concord Deck Mount Tub & Shower Fct W/Hand Shower, Sn