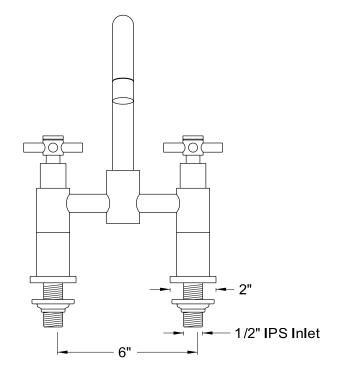

## MODEL SHOWN: ES8261EX

**Note:** Photo above and Drawing below shows overall style of the product, handle styles may be different to the product model number this specification sheet is refering to

#### **DESCRIPTION:**

Two Handle Deck-mount Tub & Shower Faucet