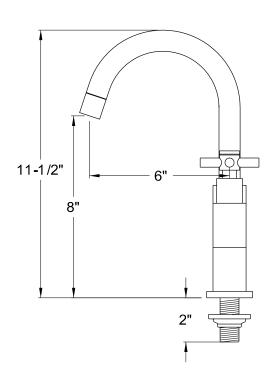

## MODEL SHOWN: ES8261EX

**Note:** Photo above and Drawing below shows overall style of the product, handle styles may be different to the product model number this specification sheet is refering to

#### **DESCRIPTION:**

Two Handle Deck-mount Tub & Shower Faucet