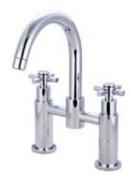

## MODEL SHOWN: ES8261EX

**Note:** Photo above and Drawing below shows overall style of the product, handle styles may be different to the product model number this specification sheet is refering to

#### **DESCRIPTION:**

Two Handle Deck-mount Tub & Shower Faucet