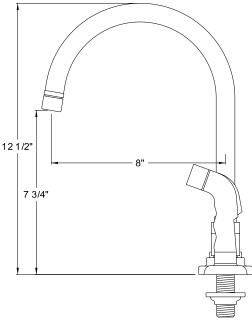

## MODEL#:**ES8792CML** PRODUCT SPECIFICATION SHEET

**Note:** Photo above and Drawing below shows overall style of the product, handle styles may be different to the product model number this specification sheet is refering to.

## **DESCRIPTION:**

Manhattan 8" Kitchen Faucet W/Plastic Sprayer, Pvd