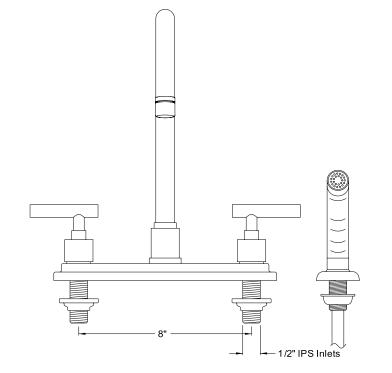

## MODEL#:**ES8792CML** PRODUCT SPECIFICATION SHEET

**Note:** Photo above and Drawing below shows overall style of the product, handle styles may be different to the product model number this specification sheet is refering to.

## **DESCRIPTION:**

Manhattan 8" Kitchen Faucet W/Plastic Sprayer, Pvd