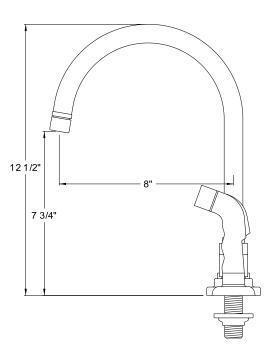

## MODEL#:**ES8795CML**PRODUCT SPECIFICATION SHEET

**Note:** Photo above and Drawing below shows overall style of the product, handle styles may be different to the product model number this specification sheet is refering to.

## **DESCRIPTION:**

Manhattan 8" Kitchen Faucet W/Plastic Sprayer, Orb