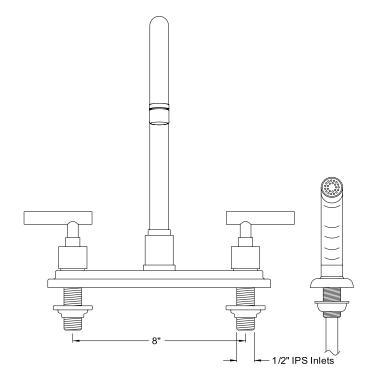

## MODEL#:**ES8795CML**PRODUCT SPECIFICATION SHEET

**Note:** Photo above and Drawing below shows overall style of the product, handle styles may be different to the product model number this specification sheet is refering to.

## **DESCRIPTION:**

Manhattan 8" Kitchen Faucet W/Plastic Sprayer, Orb