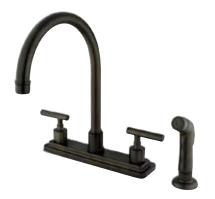

## MODEL#:**ES8795CML**PRODUCT SPECIFICATION SHEET

**Note:** Photo above and Drawing below shows overall style of the product, handle styles may be different to the product model number this specification sheet is refering to.

## **DESCRIPTION:**

Manhattan 8" Kitchen Faucet W/Plastic Sprayer, Orb