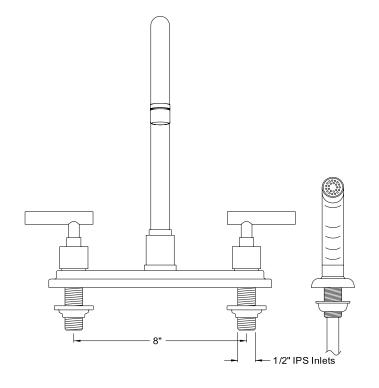

## MODEL#:**ES8798CML**PRODUCT SPECIFICATION SHEET



## Image Not Available

**Note:** Photo above and Drawing below shows overall style of the product, handle styles may be different to the product model number this specification sheet is refering to.

## **DESCRIPTION:**

Manhattan 8" Kitchen Faucet W/Plastic Sprayer,Sn

## **CARTRIDGES** (If applicable):

| CARTRIDGE TYPE                 | MODEL #      |
|--------------------------------|--------------|
| Hot Cartridge                  | KSRPLC4000HC |
| Cold Cartridge                 | KSRPLC4000CC |
| Shared or Single H&C Cartridge |              |
| Diverter (If applicable)       |              |

**Note:** Please always check with Elements of Design Customer Service for Cartridge Model Number Verification before you order.