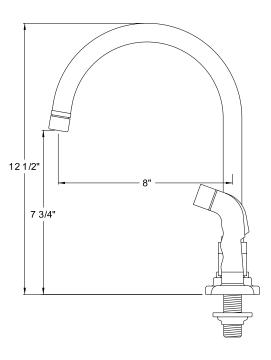

## MODEL#:**ES8798CML**PRODUCT SPECIFICATION SHEET



## Image Not Available

**Note:** Photo above and Drawing below shows overall style of the product, handle styles may be different to the product model number this specification sheet is refering to.

## **DESCRIPTION:**

Manhattan 8" Kitchen Faucet W/Plastic Sprayer,Sn

## **CARTRIDGES** (If applicable):

| CARTRIDGE TYPE                 | MODEL #      |
|--------------------------------|--------------|
| Hot Cartridge                  | KSRPLC4000HC |
| Cold Cartridge                 | KSRPLC4000CC |
| Shared or Single H&C Cartridge |              |
| Diverter (If applicable)       |              |

**Note:** Please always check with Elements of Design Customer Service for Cartridge Model Number Verification before you order.