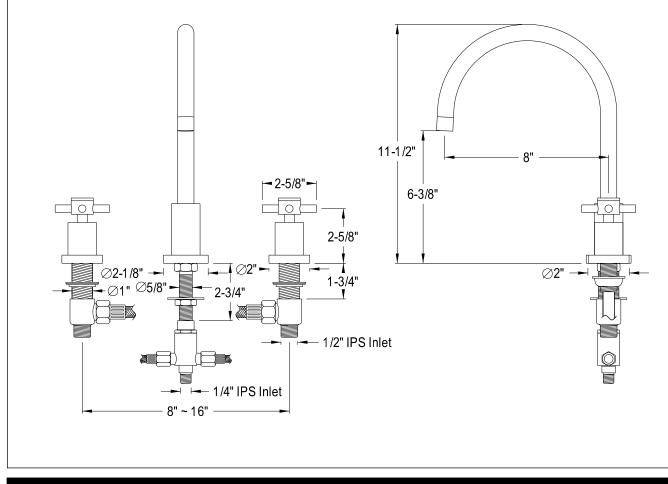

## MODEL#:**ES8721DXLS** PRODUCT SPECIFICATION SHEET

**Note:** Photo above and Drawing below shows overall style of the product, handle styles may be different to the product model number this specification sheet is refering to.