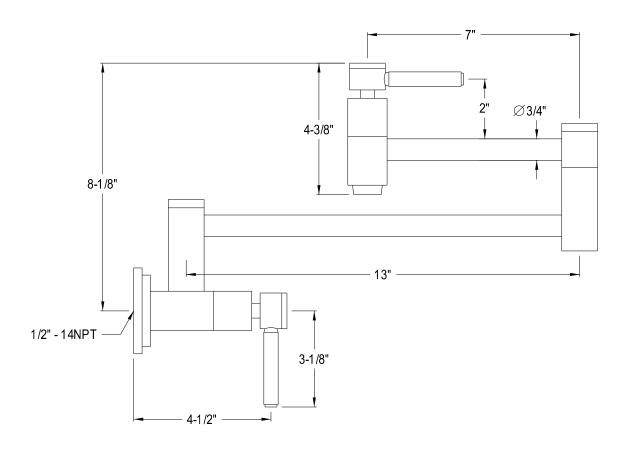

## MODEL#:**ES8103DL**PRODUCT SPECIFICATION SHEET

**Note:** Photo above and Drawing below shows overall style of the product, handle styles may be different to the product model number this specification sheet is refering to.