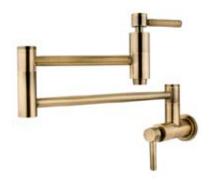

## MODEL#:**ES8103DL**PRODUCT SPECIFICATION SHEET

**Note:** Photo above and Drawing below shows overall style of the product, handle styles may be different to the product model number this specification sheet is refering to.

## **DESCRIPTION:**

Concord Pot Filler, Vb Vintage Brass