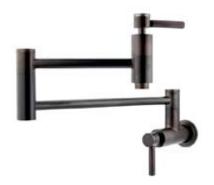

## MODEL#:ES8105DL PRODUCT SPECIFICATION SHEET

**DESCRIPTION:** Concord Pot Filler, Orb

Note: Please always check with Elements of Design Customer Service for Cartridge Model Number Verification before you order.

Note: Photo above and Drawing below shows overall style of the product, handle styles may be different to the product model number this specification sheet is refering to.