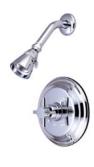

# MODEL#: **EB2632DXSO**PRODUCT SPECIFICATION SHEET

MODEL SHOWN: EB2632DXSO

**Note:** Photo above and Drawing below shows overall style of the product, handle styles may be different to the product model number this specification sheet is refering to

### **DESCRIPTION:**

Tub/Shower Faucet Pressure Balanced