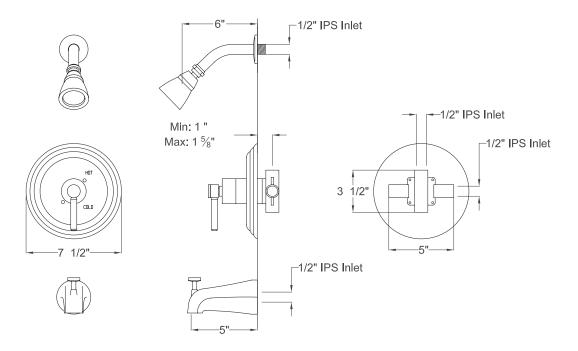

# MODEL#: **EB2632DXSO**PRODUCT SPECIFICATION SHEET

MODEL SHOWN: EB2632DXSO

**Note:** Photo above and Drawing below shows overall style of the product, handle styles may be different to the product model number this specification sheet is refering to

## WATER FLOW RATE (If applicable):

2.5 GPM (9.5 LPM) Max @ 80 PSI on Shower Head