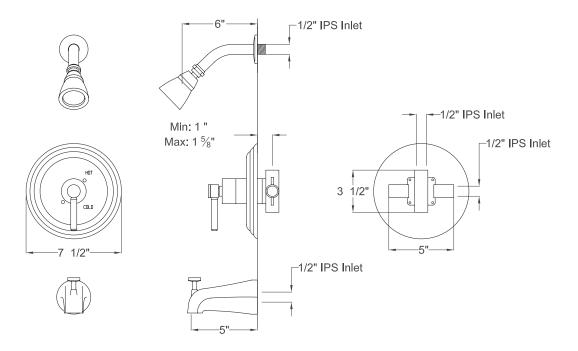

# MODEL#: **EB2635DXSO**PRODUCT SPECIFICATION SHEET

**Note:** Photo above and Drawing below shows overall style of the product, handle styles may be different to the product model number this specification sheet is refering to