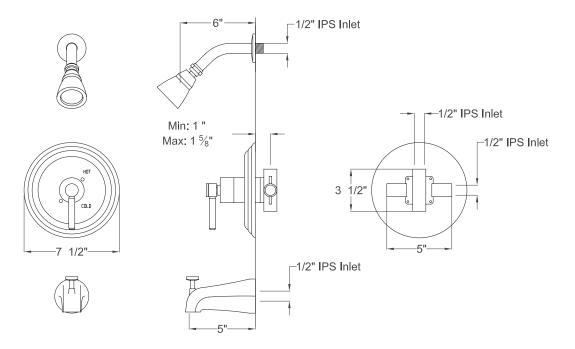

# MODEL#: **EB2638DXSO**PRODUCT SPECIFICATION SHEET

MODEL SHOWN: EB2638DXSO

**Note:** Photo above and Drawing below shows overall style of the product, handle styles may be different to the product model number this specification sheet is refering to

## WATER FLOW RATE (If applicable):

2.5 GPM (9.5 LPM) Max @ 80 PSI on Shower Head