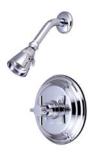

# MODEL#: **EB2638DXSO**PRODUCT SPECIFICATION SHEET

MODEL SHOWN: EB2638DXSO

**Note:** Photo above and Drawing below shows overall style of the product, handle styles may be different to the product model number this specification sheet is refering to

### **DESCRIPTION:**

Tub/Shower Faucet Pressure Balanced