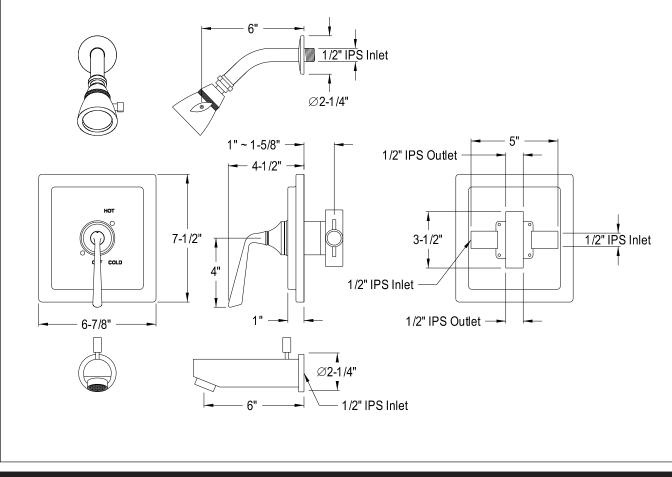

## MODEL#:**EB8655ZL** PRODUCT SPECIFICATION SHEET

**Note:** Photo above and Drawing below shows overall style of the product, handle styles may be different to the product model number this specification sheet is refering to.