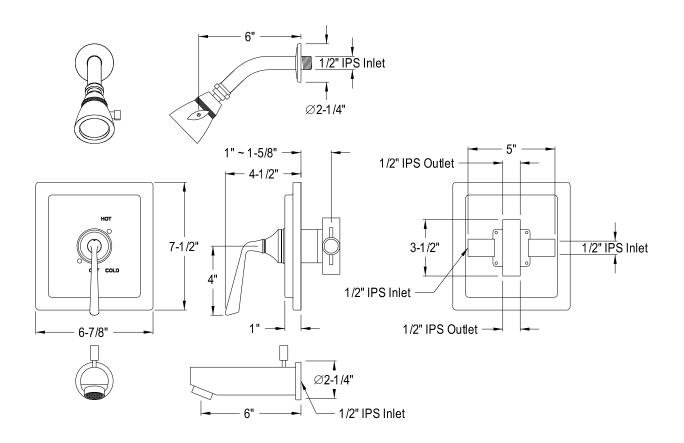

## MODEL#:**EB8658ZL**PRODUCT SPECIFICATION SHEET

**Note:** Photo above and Drawing below shows overall style of the product, handle styles may be different to the product model number this specification sheet is refering to.