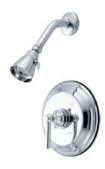

# PRODUCT SPECIFICATION SHEET

MODEL SHOWN: EB2635DLT

**Note:** Photo above and Drawing below shows overall style of the product, handle styles may be different to the product model number this specification sheet is refering to

#### **DESCRIPTION:**

Tub/Shower Faucet Pressure Balanced