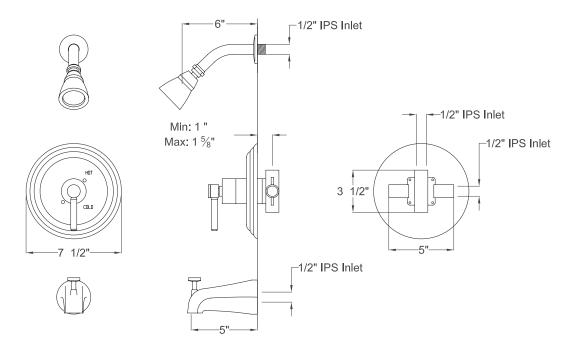

# PRODUCT SPECIFICATION SHEET

MODEL SHOWN: EB2635DLT

**Note:** Photo above and Drawing below shows overall style of the product, handle styles may be different to the product model number this specification sheet is refering to

#### **DESCRIPTION:**

Tub/Shower Faucet Pressure Balanced

## WATER FLOW RATE (If applicable):

2.5 GPM (9.5 LPM) Max @ 80 PSI on Shower Head