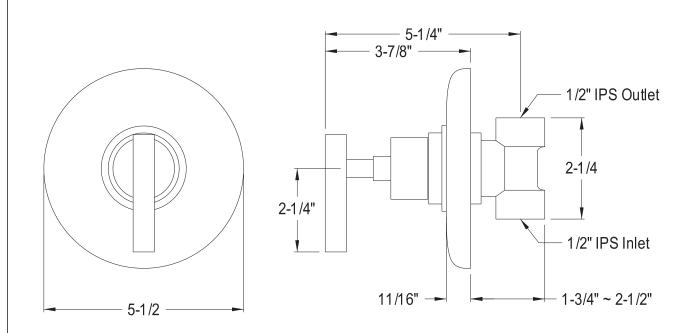

## MODEL#:**EB3002DL** PRODUCT SPECIFICATION SHEET

**Note:** Photo above and Drawing below shows overall style of the product, handle styles may be different to the product model number this specification sheet is refering to