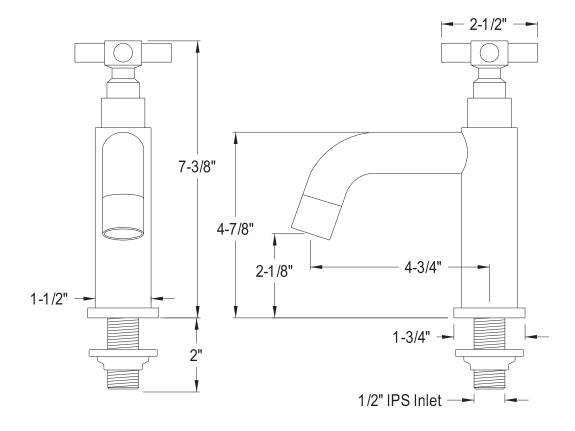

## MODEL#:**ES8271EX**PRODUCT SPECIFICATION SHEET

**Note:** Photo above and Drawing below shows overall style of the product, handle styles may be different to the product model number this specification sheet is refering to

## **DESCRIPTION:**

Concord Roman Tub Filler, Cp