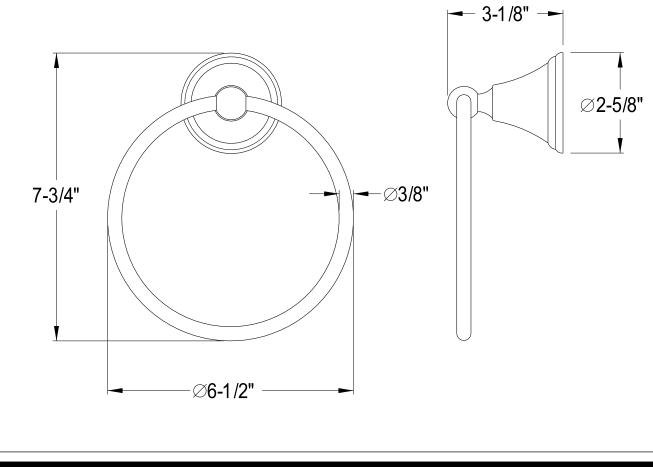

## MODEL#:**EBA2974ORB** PRODUCT SPECIFICATION SHEET

**Note:** Photo above and Drawing below shows overall style of the product, handle styles may be different to the product model number this specification sheet is refering to

## **DESCRIPTION:**

Governor 6" Towel Ring, Orb