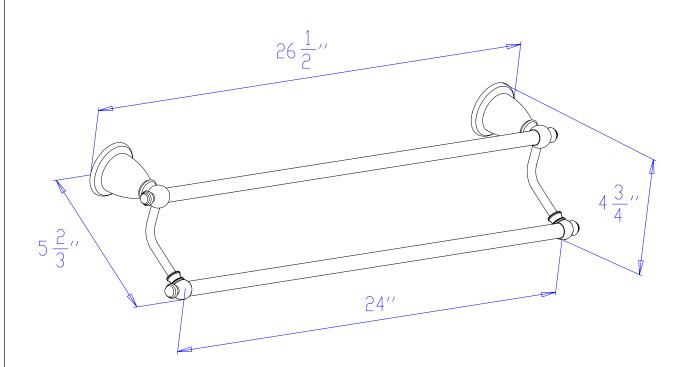

## **DESCRIPTION:**

English Vintage 24" Dual Towel Bar, Sn

**Note:** Please always check with Elements of Design Customer Service for Cartridge Model Number Verification before you order.

**Note:** Photo above and Drawing below shows overall style of the product, handle styles may be different to the product model number this specification sheet is refering to.

24" Dual Towel Bar