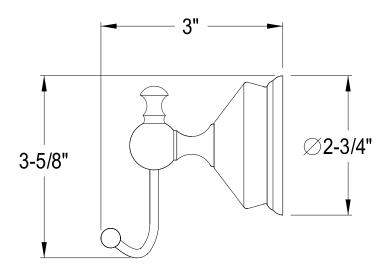

## MODEL#:EBA7617PB PRODUCT SPECIFICATION SHEET

**Note:** Photo above and Drawing below shows overall style of the product, handle styles may

be different to the product model number this

specification sheet is refering to