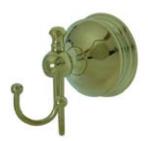

## MODEL#:EBA7617PB PRODUCT SPECIFICATION SHEET

**Note:** Photo above and Drawing below shows overall style of the product, handle styles may

be different to the product model number this

specification sheet is refering to

## **DESCRIPTION:**

Naples Robe Hook,Pvd