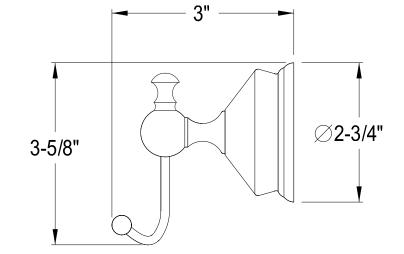

## MODEL#:**EBA7617SN** PRODUCT SPECIFICATION SHEET

**Note:** Photo above and Drawing below shows overall style of the product, handle styles may be different to the product model number this specification sheet is refering to