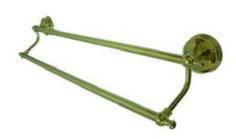

## **DESCRIPTION:**

Naples 24" Dual Towel Bar, Pvd

**Note:** Please always check with Elements of Design Customer Service for Cartridge Model Number Verification before you order.

**Note:** Photo above and Drawing below shows overall style of the product, handle styles may be different to the product model number this specification sheet is refering to