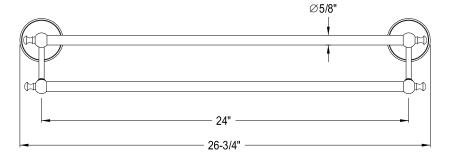

## **DESCRIPTION:**

Naples 24" Dual Towel Bar, Pvd

**Note:** Please always check with Elements of Design Customer Service for Cartridge Model Number Verification before you order.

**Note:** Photo above and Drawing below shows overall style of the product, handle styles may be different to the product model number this specification sheet is refering to