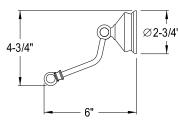

## **DESCRIPTION:**

Naples 24" Dual Towel Bar, Pvd

**Note:** Please always check with Elements of Design Customer Service for Cartridge Model Number Verification before you order.

**Note:** Photo above and Drawing below shows overall style of the product, handle styles may be different to the product model number this specification sheet is refering to