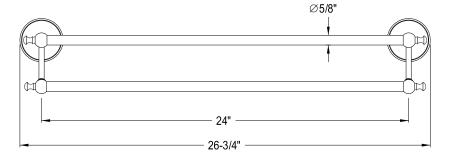

## **DESCRIPTION:**

Naples 24" Dual Towel Bar, Orb

**Note:** Please always check with Elements of Design Customer Service for Cartridge Model Number Verification before you order.

**Note:** Photo above and Drawing below shows overall style of the product, handle styles may be different to the product model number this specification sheet is refering to