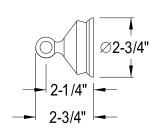

## **DESCRIPTION:**

Naples 18" Towel Bar, Orb

**Note:** Please always check with Elements of Design Customer Service for Cartridge Model Number Verification before you order.

**Note:** Photo above and Drawing below shows overall style of the product, handle styles may be different to the product model number this specification sheet is refering to