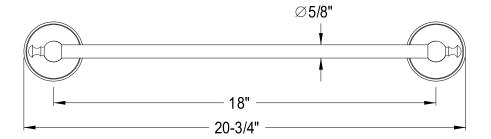

## **DESCRIPTION:**

Naples 18" Towel Bar, Orb

**Note:** Please always check with Elements of Design Customer Service for Cartridge Model Number Verification before you order.

**Note:** Photo above and Drawing below shows overall style of the product, handle styles may be different to the product model number this specification sheet is refering to