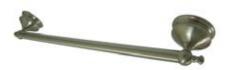

## **DESCRIPTION:**

Naples 18" Towel Bar, Sn

| CARTRIDGE TYPE                 | MODEL #      |
|--------------------------------|--------------|
| Hot Cartridge                  |              |
| Cold Cartridge                 |              |
| Shared or Single H&C Cartridge | No Cartridge |
| Diverter (If applicable)       |              |

**Note:** Please always check with Elements of Design Customer Service for Cartridge Model Number Verification before you order.

**Note:** Photo above and Drawing below shows overall style of the product, handle styles may be different to the product model number this specification sheet is refering to