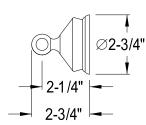

## **DESCRIPTION:**

Naples 18" Towel Bar, Sn

| CARTRIDGE TYPE                 | MODEL #      |
|--------------------------------|--------------|
| Hot Cartridge                  |              |
| Cold Cartridge                 |              |
| Shared or Single H&C Cartridge | No Cartridge |
| Diverter (If applicable)       |              |

**Note:** Please always check with Elements of Design Customer Service for Cartridge Model Number Verification before you order.

**Note:** Photo above and Drawing below shows overall style of the product, handle styles may be different to the product model number this specification sheet is refering to