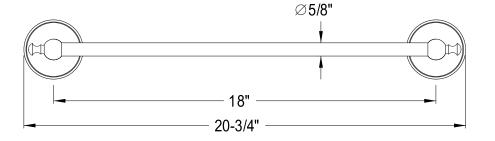

## **DESCRIPTION:**

Naples 18" Towel Bar, Sn

| CARTRIDGE TYPE                 | MODEL #      |
|--------------------------------|--------------|
| Hot Cartridge                  |              |
| Cold Cartridge                 |              |
| Shared or Single H&C Cartridge | No Cartridge |
| Diverter (If applicable)       |              |

**Note:** Please always check with Elements of Design Customer Service for Cartridge Model Number Verification before you order.

**Note:** Photo above and Drawing below shows overall style of the product, handle styles may be different to the product model number this specification sheet is refering to