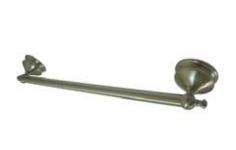

## **DESCRIPTION:**

Naples 24" Towel Bar,Sn

**Note:** Please always check with Elements of Design Customer Service for Cartridge Model Number Verification before you order.

**Note:** Photo above and Drawing below shows overall style of the product, handle styles may be different to the product model number this specification sheet is refering to