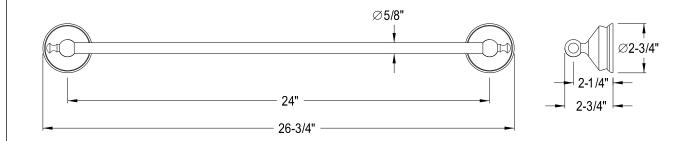

## **DESCRIPTION:**

Naples 24" Towel Bar,Sn

**Note:** Please always check with Elements of Design Customer Service for Cartridge Model Number Verification before you order.

**Note:** Photo above and Drawing below shows overall style of the product, handle styles may be different to the product model number this specification sheet is refering to