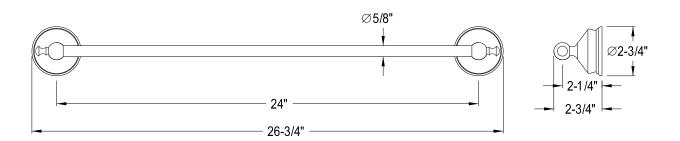

## **DESCRIPTION:**

Naples 24" Towel Bar, Pvd

**Note:** Please always check with Elements of Design Customer Service for Cartridge Model Number Verification before you order.

**Note:** Photo above and Drawing below shows overall style of the product, handle styles may be different to the product model number this specification sheet is refering to