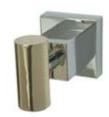

## MODEL#: **EBAH8647CPB**PRODUCT SPECIFICATION SHEET

**DESCRIPTION:** 

Claremont Robe Hook, Cp/Pvd

**Note:** Please always check with Elements of Design Customer Service for Cartridge Model Number Verification before you order.

**Note:** Photo above and Drawing below shows overall style of the product, handle styles may be different to the product model number this specification sheet is refering to