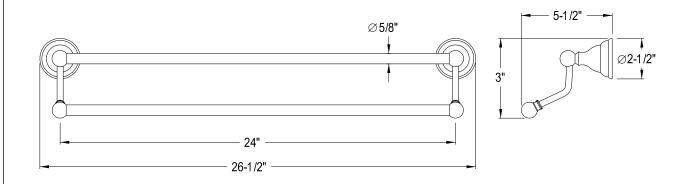

## **DESCRIPTION:**

Royale 24" Dual Towel Bar, Orb

**Note:** Please always check with Elements of Design Customer Service for Cartridge Model Number Verification before you order.

**Note:** Photo above and Drawing below shows overall style of the product, handle styles may be different to the product model number this specification sheet is refering to