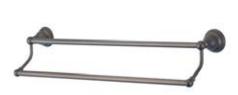

## **DESCRIPTION:**

Royale 24" Dual Towel Bar, Orb

**Note:** Please always check with Elements of Design Customer Service for Cartridge Model Number Verification before you order.

**Note:** Photo above and Drawing below shows overall style of the product, handle styles may be different to the product model number this specification sheet is refering to