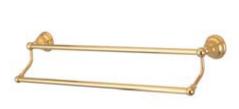

## **DESCRIPTION:**

Royale 24" Dual Towel Bar, Pb

**Note:** Please always check with Elements of Design Customer Service for Cartridge Model Number Verification before you order.

**Note:** Photo above and Drawing below shows overall style of the product, handle styles may be different to the product model number this specification sheet is refering to