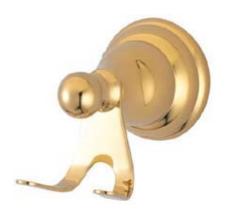

## MODEL#:**EBA5567PB**PRODUCT SPECIFICATION SHEET

**Note:** Photo above and Drawing below shows overall style of the product, handle styles may be different to the product model number this specification sheet is refering to

## **DESCRIPTION:**

Royale Robe Hook, Pb