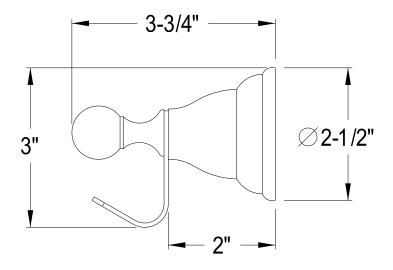

## MODEL#:**EBA5567PB**PRODUCT SPECIFICATION SHEET

**Note:** Photo above and Drawing below shows overall style of the product, handle styles may be different to the product model number this specification sheet is refering to