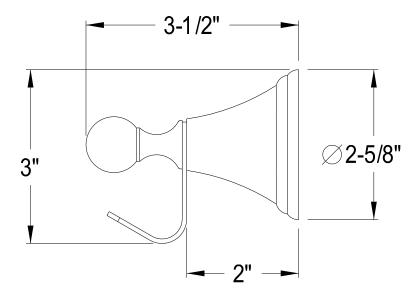

## MODEL#:**EBA2977PB** PRODUCT SPECIFICATION SHEET

**Note:** Photo above and Drawing below shows overall style of the product, handle styles may be different to the product model number this specification sheet is refering to