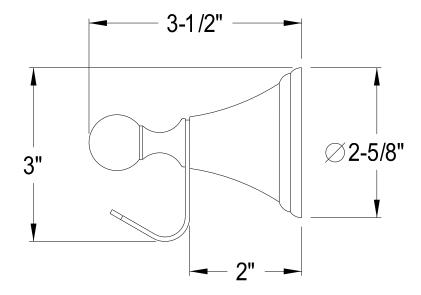

## MODEL#:**EBA2977ORB**PRODUCT SPECIFICATION SHEET

**Note:** Photo above and Drawing below shows overall style of the product, handle styles may be different to the product model number this specification sheet is refering to