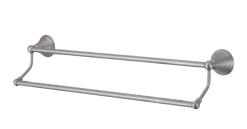

## **DESCRIPTION:**

Governor 24" Dual Towel Bar,Sn

**Note:** Please always check with Elements of Design Customer Service for Cartridge Model Number Verification before you order.

**Note:** Photo above and Drawing below shows overall style of the product, handle styles may be different to the product model number this specification sheet is refering to