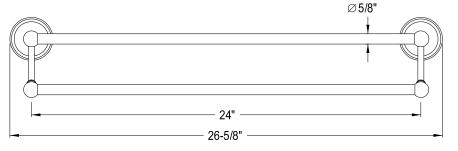

## **DESCRIPTION:**

Governor 24" Dual Towel Bar, Orb

**Note:** Please always check with Elements of Design Customer Service for Cartridge Model Number Verification before you order.

**Note:** Photo above and Drawing below shows overall style of the product, handle styles may be different to the product model number this specification sheet is refering to