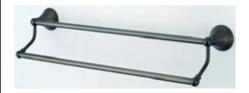

## MODEL#:**EBA2973ORB**PRODUCT SPECIFICATION SHEET



## **DESCRIPTION:**

Governor 24" Dual Towel Bar, Orb



## **CARTRIDGES** (If applicable):

| CARTRIDGE TYPE                 | MODEL #      |
|--------------------------------|--------------|
| Hot Cartridge                  | ,            |
| Cold Cartridge                 |              |
| Shared or Single H&C Cartridge | No Cartridge |
| Diverter (If applicable)       |              |

**Note:** Please always check with Elements of Design Customer Service for Cartridge Model Number Verification before you order.

**Note:** Photo above and Drawing below shows overall style of the product, handle styles may be different to the product model number this specification sheet is refering to