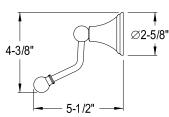

## MODEL#:**EBA2973PB**PRODUCT SPECIFICATION SHEET

Governor 24" Dual Towel Bar,Pb

**Note:** Please always check with Elements of Design Customer Service for Cartridge Model Number Verification before you order.

**Note:** Photo above and Drawing below shows overall style of the product, handle styles may be different to the product model number this specification sheet is refering to