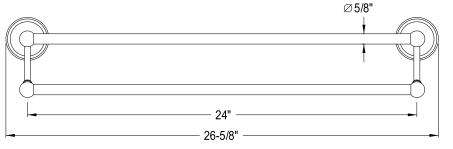

## MODEL#:**EBA2973PB**PRODUCT SPECIFICATION SHEET

Governor 24" Dual Towel Bar,Pb

**Note:** Please always check with Elements of Design Customer Service for Cartridge Model Number Verification before you order.

**Note:** Photo above and Drawing below shows overall style of the product, handle styles may be different to the product model number this specification sheet is refering to