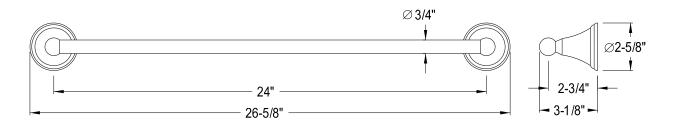

## MODEL#:**EBA2971SN**PRODUCT SPECIFICATION SHEET

Governor 24" Towel Bar, Sn

**Note:** Please always check with Elements of Design Customer Service for Cartridge Model Number Verification before you order.

**Note:** Photo above and Drawing below shows overall style of the product, handle styles may be different to the product model number this specification sheet is refering to