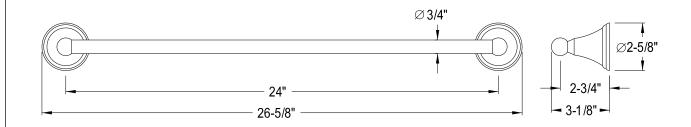

## **DESCRIPTION:**

Governor 24" Towel Bar, Pb

**Note:** Please always check with Elements of Design Customer Service for Cartridge Model Number Verification before you order.

**Note:** Photo above and Drawing below shows overall style of the product, handle styles may be different to the product model number this specification sheet is refering to