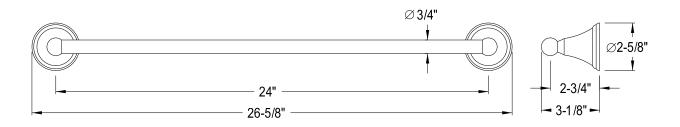

## **DESCRIPTION:**

Governor 24" Towel Bar, Orb

**Note:** Please always check with Elements of Design Customer Service for Cartridge Model Number Verification before you order.

**Note:** Photo above and Drawing below shows overall style of the product, handle styles may be different to the product model number this specification sheet is refering to