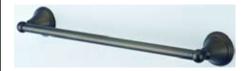

## MODEL#:**EBA2971ORB**PRODUCT SPECIFICATION SHEET



## **DESCRIPTION:**

Governor 24" Towel Bar, Orb



## **CARTRIDGES** (If applicable):

| CARTRIDGE TYPE                 | MODEL #      |
|--------------------------------|--------------|
| Hot Cartridge                  |              |
| Cold Cartridge                 |              |
| Shared or Single H&C Cartridge | No Cartridge |
| Diverter (If applicable)       |              |

**Note:** Please always check with Elements of Design Customer Service for Cartridge Model Number Verification before you order.

**Note:** Photo above and Drawing below shows overall style of the product, handle styles may be different to the product model number this specification sheet is refering to