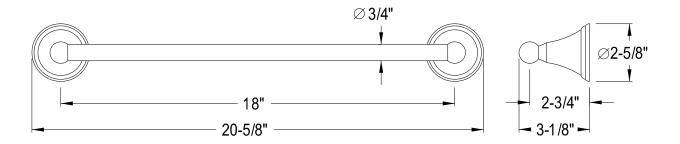

## **DESCRIPTION:**

Governor 18" Towel Bar, Sn

**Note:** Please always check with Elements of Design Customer Service for Cartridge Model Number Verification before you order.

**Note:** Photo above and Drawing below shows overall style of the product, handle styles may be different to the product model number this specification sheet is refering to