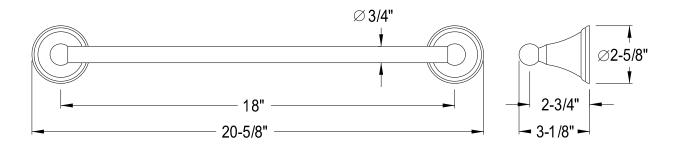

## **DESCRIPTION:**

Governor 18" Towel Bar, Pb

**Note:** Please always check with Elements of Design Customer Service for Cartridge Model Number Verification before you order.

**Note:** Photo above and Drawing below shows overall style of the product, handle styles may be different to the product model number this specification sheet is refering to