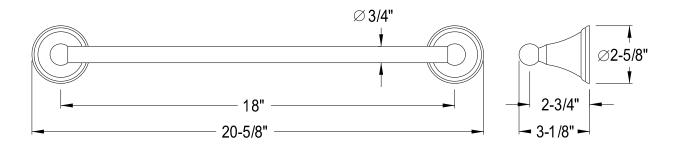

## **DESCRIPTION:**

Governor 18" Towel Bar, Orb

**Note:** Please always check with Elements of Design Customer Service for Cartridge Model Number Verification before you order.

**Note:** Photo above and Drawing below shows overall style of the product, handle styles may be different to the product model number this specification sheet is refering to