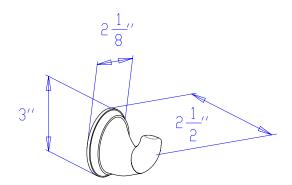

# MODEL#: **EBA627SNPB**PRODUCT SPECIFICATION SHEET

MODEL SHOWN: EBA627SNPB

**Note:** Photo above and Drawing below shows overall style of the product, handle styles may be different to the product model number this specification sheet is refering to

#### **DESCRIPTION:**

Metro Robe Hook