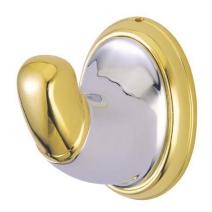

# MODEL#: **EBA627SNPB**PRODUCT SPECIFICATION SHEET

MODEL SHOWN: EBA627SNPB

**Note:** Photo above and Drawing below shows overall style of the product, handle styles may be different to the product model number this specification sheet is refering to

#### **DESCRIPTION:**

Metro Robe Hook

## **AVAILABLE FINISHES:**

Chrome, Chrome/Polished Brass, Satin Nickel/Chrome, Satin Nickel/Polished Brass