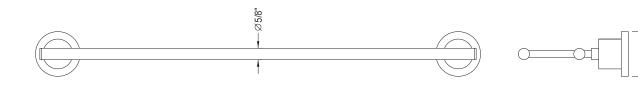

## **DESCRIPTION:**

Concord 24" Dual Towel Bar, Sn

**Note:** Please always check with Elements of Design Customer Service for Cartridge Model Number Verification before you order.

**Note:** Photo above and Drawing below shows overall style of the product, handle styles may be different to the product model number this specification sheet is refering to