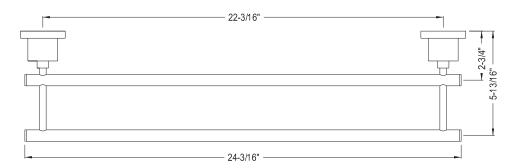

## **DESCRIPTION:**

Concord 24" Dual Towel Bar, Sn

**Note:** Please always check with Elements of Design Customer Service for Cartridge Model Number Verification before you order.

**Note:** Photo above and Drawing below shows overall style of the product, handle styles may be different to the product model number this specification sheet is refering to