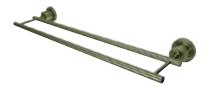

## **DESCRIPTION:**

Concord 24" Dual Towel Bar, Sn

**Note:** Please always check with Elements of Design Customer Service for Cartridge Model Number Verification before you order.

**Note:** Photo above and Drawing below shows overall style of the product, handle styles may be different to the product model number this specification sheet is refering to