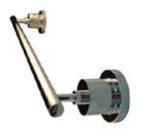

## **DESCRIPTION:**

Concord 24" Towel Bar, Sn

**Note:** Please always check with Elements of Design Customer Service for Cartridge Model Number Verification before you order.

**Note:** Photo above and Drawing below shows overall style of the product, handle styles may be different to the product model number this specification sheet is refering to