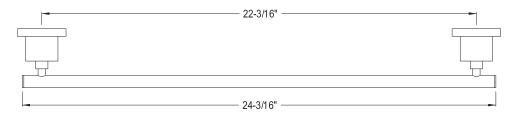

## **DESCRIPTION:**

Concord 24" Towel Bar, Sn

**Note:** Please always check with Elements of Design Customer Service for Cartridge Model Number Verification before you order.

**Note:** Photo above and Drawing below shows overall style of the product, handle styles may be different to the product model number this specification sheet is refering to