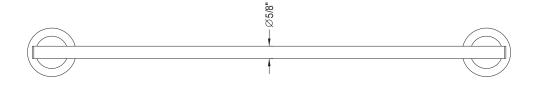

## **DESCRIPTION:**

Concord 24" Towel Bar, Sn

**Note:** Please always check with Elements of Design Customer Service for Cartridge Model Number Verification before you order.

**Note:** Photo above and Drawing below shows overall style of the product, handle styles may be different to the product model number this specification sheet is refering to