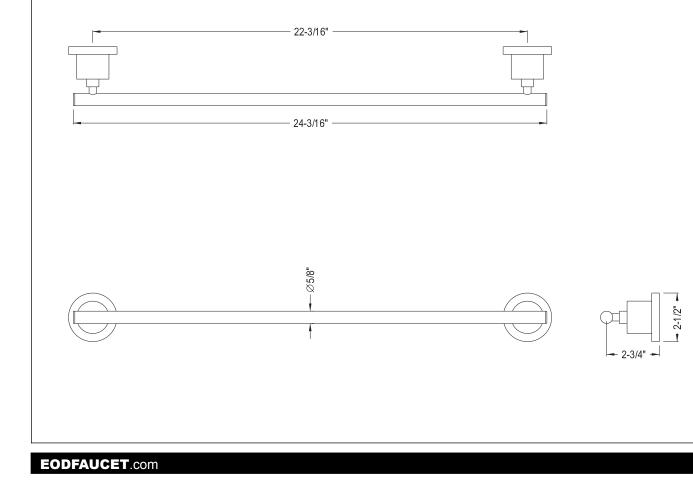

## **DESCRIPTION:**

Concord 24" Towel Bar, Cp

**Note:** Please always check with Elements of Design Customer Service for Cartridge Model Number Verification before you order.

**Note:** Photo above and Drawing below shows overall style of the product, handle styles may be different to the product model number this specification sheet is refering to