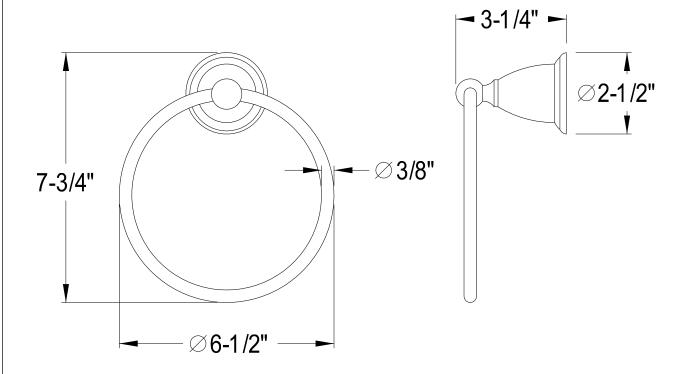

## MODEL#:**EBA1754SN**PRODUCT SPECIFICATION SHEET

**Note:** Photo above and Drawing below shows overall style of the product, handle styles may be different to the product model number this specification sheet is refering to

## **DESCRIPTION:**

Heritage 6" Towel Ring, Sn