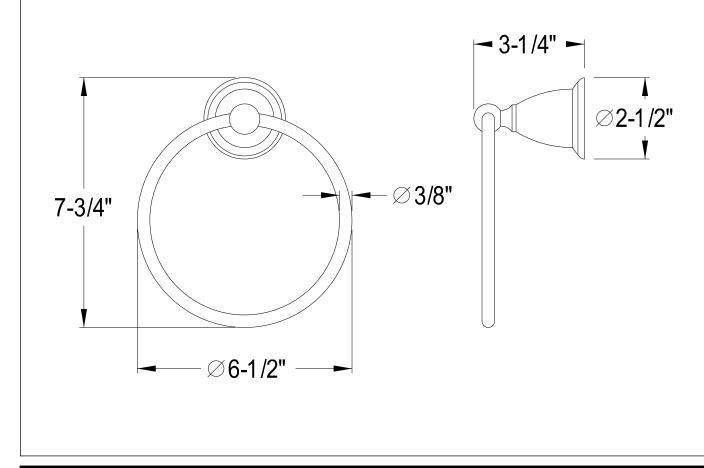

## MODEL#:**EBA1754PB** PRODUCT SPECIFICATION SHEET

**Note:** Photo above and Drawing below shows overall style of the product, handle styles may be different to the product model number this specification sheet is refering to

## **DESCRIPTION:**

Heritage 6" Towel Ring, Pb