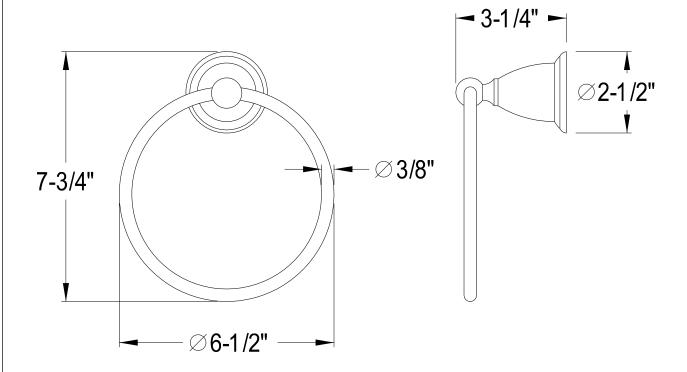

## MODEL#:**EBA1754ORB**PRODUCT SPECIFICATION SHEET

**Note:** Photo above and Drawing below shows overall style of the product, handle styles may be different to the product model number this specification sheet is refering to

## **DESCRIPTION:**

Heritage 6" Towel Ring, Orb