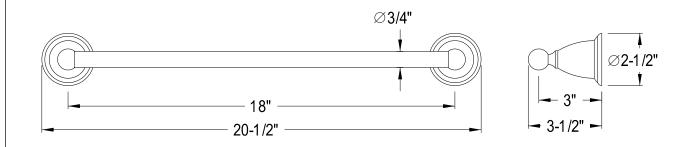

## **DESCRIPTION:**

Heritage 18" Towel Bar, Sn

**Note:** Please always check with Elements of Design Customer Service for Cartridge Model Number Verification before you order.

**Note:** Photo above and Drawing below shows overall style of the product, handle styles may be different to the product model number this specification sheet is refering to